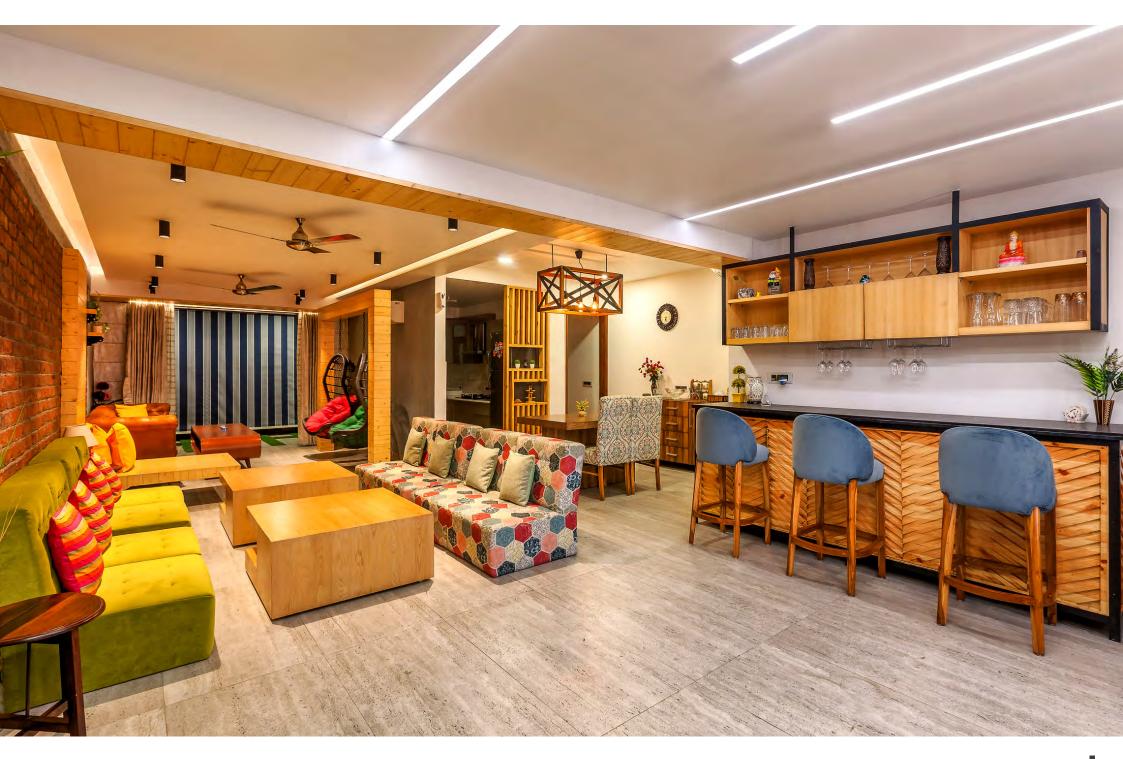

# THE WEEKEND GETAWAY

The weekend getaway was designed for a family which loves hosting and toasting. The 3 bedroom apartment was turned into 2 bedrooms apartment with huge lounge, a bar space, an open plan kitchen and a cosy dining space. The lounge is an inviting space with an assorted seating ranging from the quintessential chesterfield sofa to swings for the enthusiastic lot.

A cosy walk in bar was tucked in one corner near the master bedroom. A splash of green was added in form of creepers running over solid wood beams. Bespoke bar counter and unit were designed to make it a fully functional space perfect for hosting a small gathering.