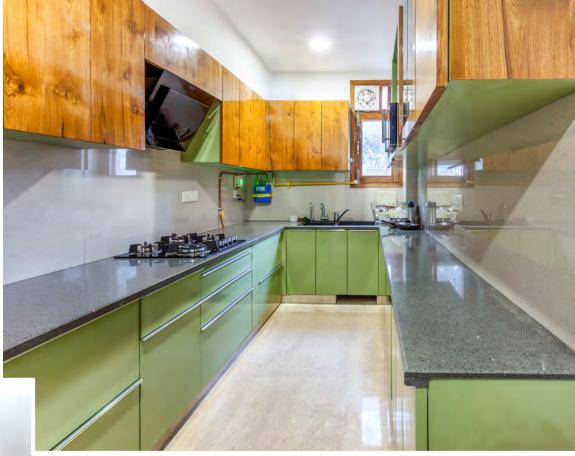

'Nothing brings people together like good food '. And so we designed this kitchen, breaking the usuals of wooden and neutral tones. A bold monochromatic olive green kitchen with hints of rose gold , full height cabinetry and intricate cornices to add an old world charm .

Timeless solid teak wood shutters are used alongside olive green tone to create a streamlined and elegant looking kitchen