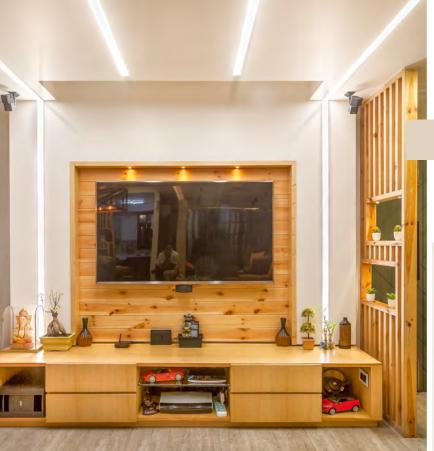

# #Cabinets & Bookcases

Offering a wide range of bespoke solution for all kinds of cabinets and bookcases.

These range from linear forms in high gloss finish to the conventional pieces with eternal elegance.

Lineare 1

**Amidst** 

Candid Unit

Cabinets, consoles or units not just quench the need for storage but also elevate and enhance any given setting

Highlander Range Unit