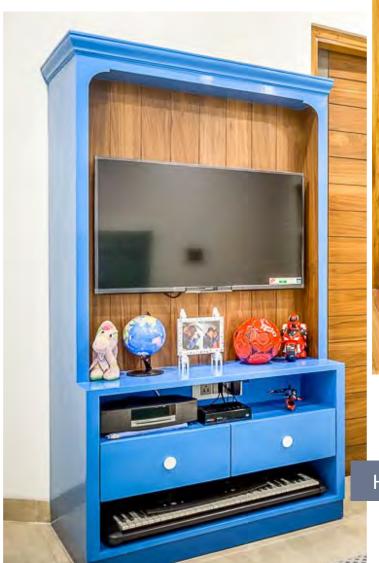

# #Cabinets & Bookcases

Offering a wide range of bespoke solution for all kinds of cabinets and bookcases.

These range from linear forms in high gloss finish to the conventional pieces with eternal elegance.

Lineare 1

**Amidst** 

Candid Unit

Cabinets, consoles or units not just quench the need for storage but also elevate and enhance any given setting

Highlander Range Unit