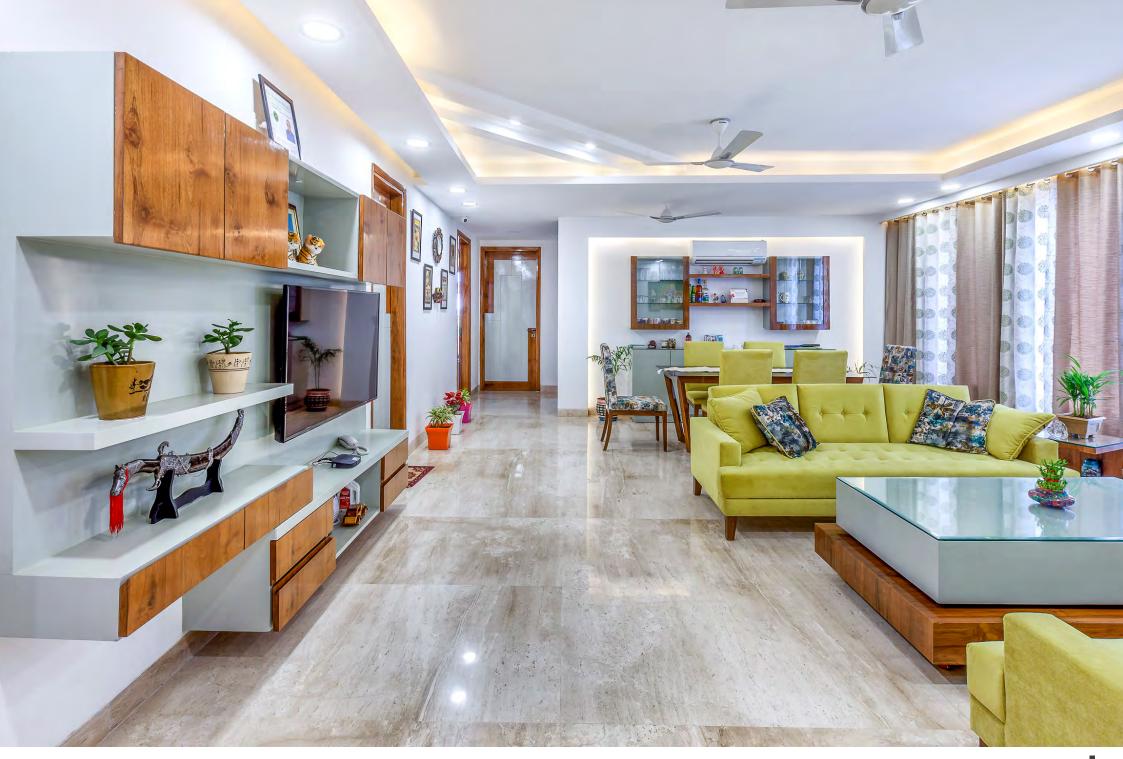

# THE WEEKEND GETAWAY

The weekend getaway was designed for a family which loves hosting and toasting. The 3 bedroom apartment was turned into 2 bedrooms apartment with huge lounge, a bar space, an open plan kitchen and a cosy dining space. The lounge is an inviting space with an assorted seating ranging from the quintessential chesterfield sofa to swings for the enthusiastic lot.