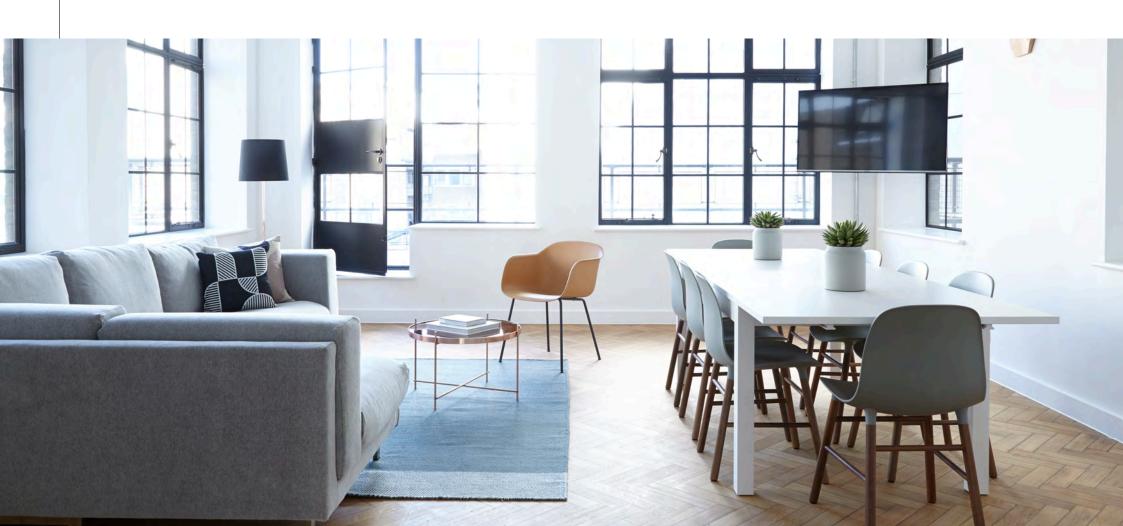

## FEEL HOME AT OFFICE

3250 sq. ft / 45 Days Gurgaon

Complete design development and fitouts.

An office for techies, the main idea was to use a lot of natural elements to create a conducive ambience. A blend of neutral and dominant colors was chosen as the color palette to add a zing factor in the look and feel of the entire space.

## IN NATURE'S HARMONY

3370 sq. ft / 60 Days

Gurgaon

Planning & layout; Design development; Complete fitout execution

Converting a basement floor into a radiant and energizing space was done by creating full sized windows, high exposed ceiling and use of greens wherever possible. A mix of pastels was introduced to create a vibrant feel in the office, much appreciated by the clients.