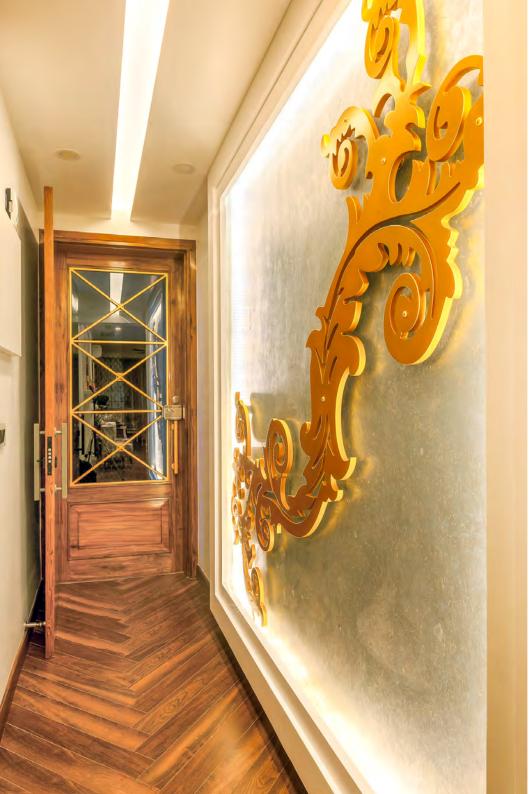

Lobbies and passages are the trickiest spaces to design. With the constrained and unequal spaces, the usage of materials & colors and the lighting has to be done very thoughtfully to ensure a cohesiveness with the ambiance of the rest of the space.