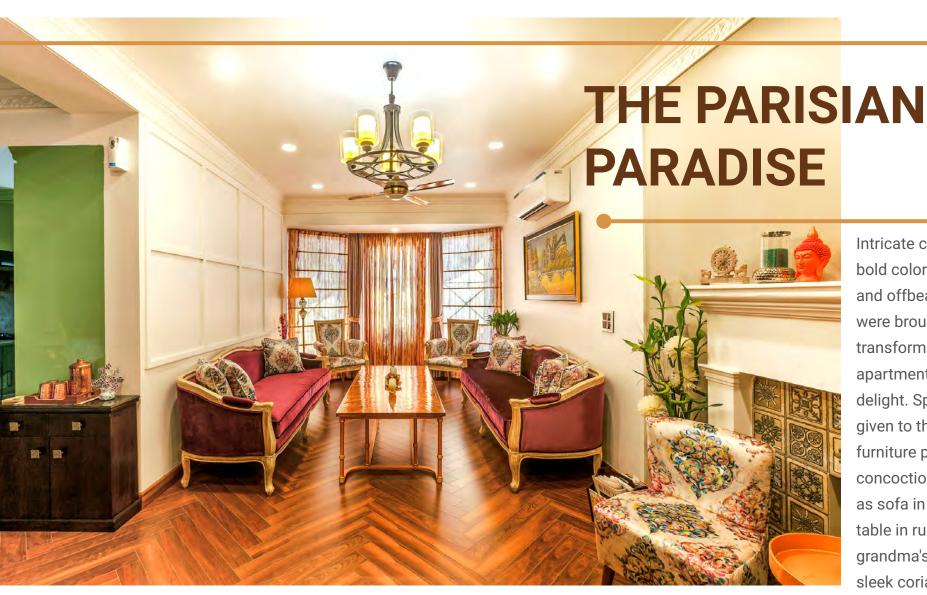

Intricate cornices, earthy flooring, bold color palettes and patterns and offbeat tones for woodwork were brought together to transform this 3 bedroom apartment into a true Parisian delight. Special attention was given to the detailing of all furniture pieces which were a concoction of various styles such as sofa in limed oak finish, coffee table in rustic gold finish, grandma's crockery unit and a sleek corian top dining table.