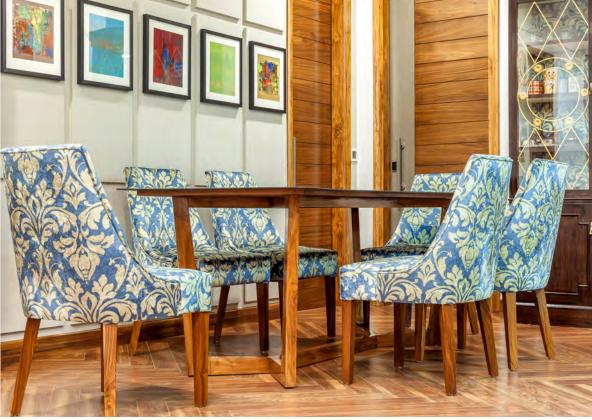

Intricate cornices, earthy flooring, bold color palettes and patterns and offbeat tones for woodwork were brought together to transform this 3 bedroom apartment into a true Parisian delight. Special attention was given to the detailing of all furniture pieces which were a concoction of various styles such as sofa in limed oak finish, coffee table in rustic gold finish, grandma's crockery unit and a sleek corian top dining table.