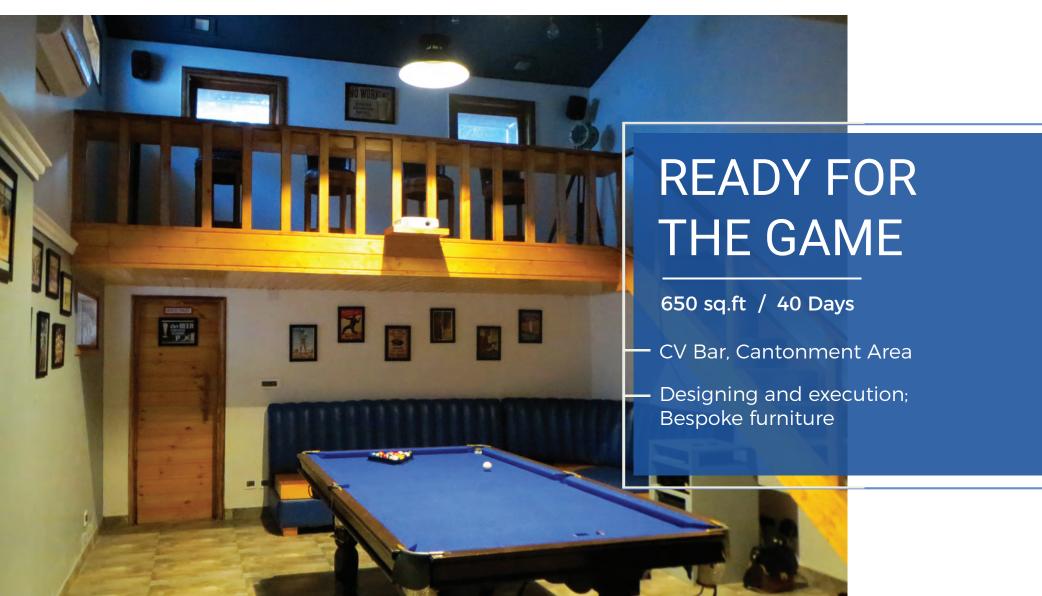

## RETAIL

A transition into the english taverns with a leisurely and unwinding feel.

A cool color palette of blue and grey was used with pine woods to add to the look of quintessential english interiors.

# SERVE WITH ADULATION

500 sq.ft / 30 Days

Cafe Club Road, Punjabi Bagh

Design consultation; Complete fitouts; Execution