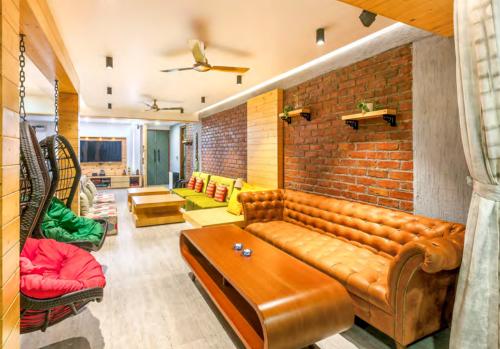

# THE WEEKEND GETAWAY

The weekend getaway was designed for a family which loves hosting and toasting. The 3 bedroom apartment was turned into 2 bedrooms apartment with huge lounge, a bar space, an open plan kitchen and a cosy dining space. The lounge is an inviting space with an assorted seating ranging from the quintessential chesterfield sofa to swings for the enthusiastic lot.