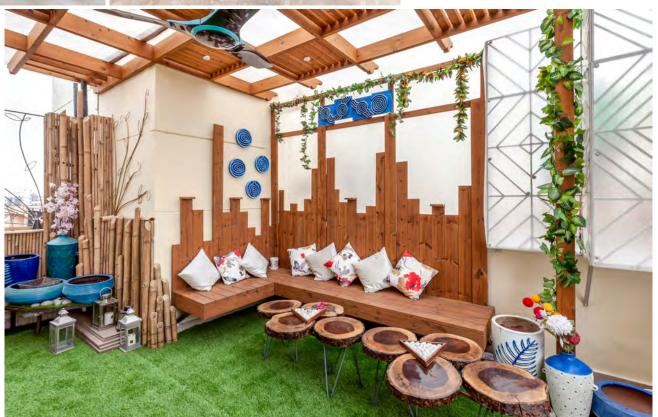

The cosy terrace is a ideal place to host get togethers. Turfed flooring, ipe cladding on walls and a customized pergola make this terrace a perfect place to unwind.