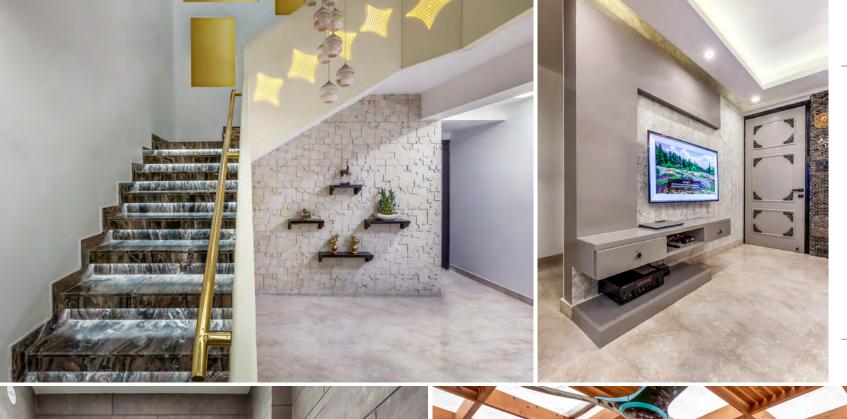

Lobbies and passages are the trickiest spaces to design. With the constrained and unequal spaces, the usage of materials & colors and the lighting has to be done very thoughtfully to ensure a cohesiveness with the ambiance of the rest of the space.

# THE ECLECTIC HAVEN

A fusion of styles, materials, textures and colors completes this eclectic haven. A template of grey, black and gold was created for the entire house which were incorporated in members such as doors, wall features, storage units and furniture. The corian backlit railing with gold plated hand rail is an eye catching feature of the house.