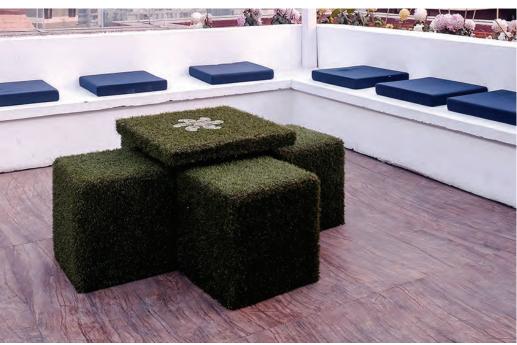

The cosy terrace is a ideal place to host get togethers. Turfed flooring, ipe cladding on walls and a customized pergola make this terrace a perfect place to unwind.