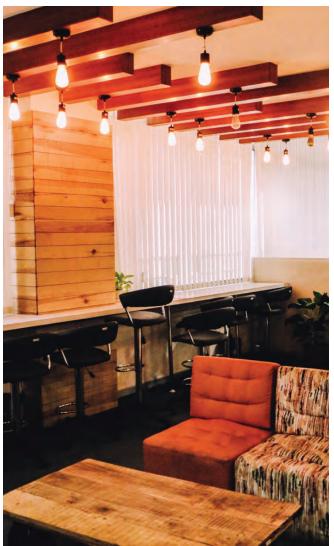

## IN NATURE'S HARMONY

3370 sq. ft / 60 Days

Gurgaon

Planning & layout; Design development; Complete fitout execution

Converting a basement floor into a radiant and energizing space was done by creating full sized windows, high exposed ceiling and use of greens wherever possible. A mix of pastels was introduced to create a vibrant feel in the office, much appreciated by the clients.