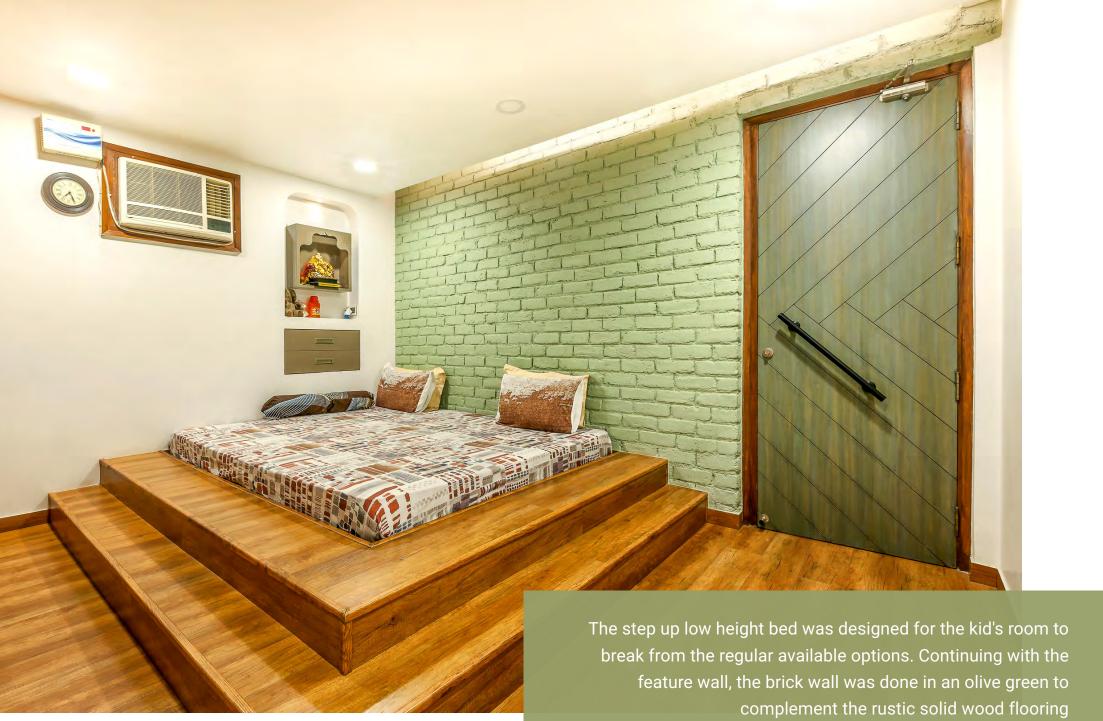

The daughter's room was done in hues of green with incorporation of floral motifs through wall features and soft furnishings to give a fresh and playful look. A raised sit out area was created in the corner with full height glazed windows.