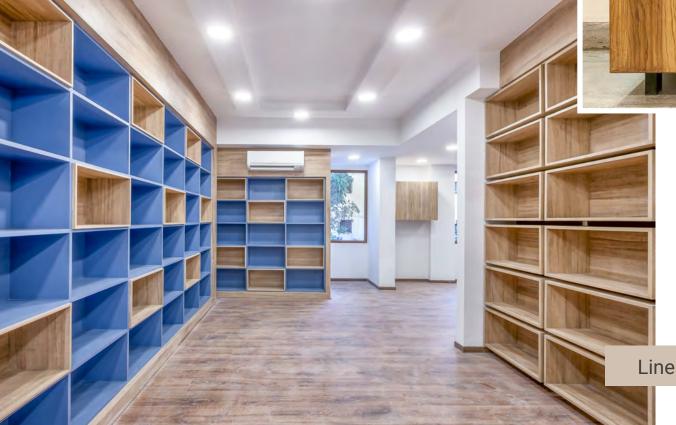

# #Cabinets & Bookcases

Offering a wide range of bespoke solution for all kinds of cabinets and bookcases.

These range from linear forms in high gloss finish to the conventional pieces with eternal elegance.

Lineare 1

**Amidst** 

Candid Unit

Cabinets, consoles or units not just quench the need for storage but also elevate and enhance any given setting

Highlander Range Unit

### Lineare 2

Bookcases - The 'Lineare ' is our playful experiment with straight lines . A little detail and mix of hues has added a new dimension to the conventional linear bookshelves