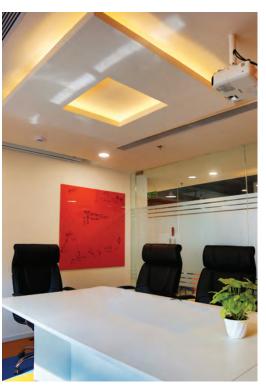

## SPEAKING OF ELEGANCE & SIMPLICITY

This 3 storey building was structurally modified and completely remodeled into an elegant, simple and contemporary office for a Senior Advocate. It earlier existed with smaller rooms which lent a cluttered look to the space. The walls were broken down to give even and interrupted spaces, visually connected to each other. The ground floor boasts of an inviting reception and waiting lounge and open discussion zone, seamlessly attached to the lounge.

room. A sleek sliding & folding partition cordons of the conference room from the informal meeting room which together become one space for bigger meetings. There is an L shaped cabin for the associates supporting a more open and inclusive work environment.