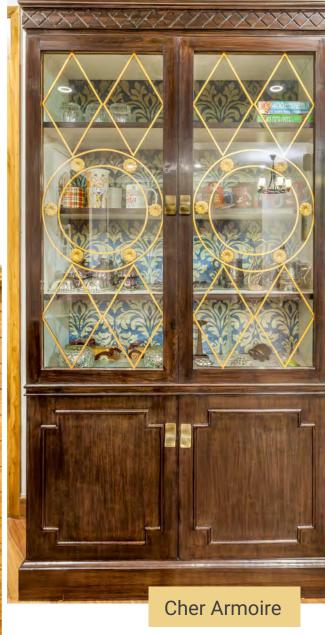

# #Cabinets & Bookcases

Offering a wide range of bespoke solution for all kinds of cabinets and bookcases.

These range from linear forms in high gloss finish to the conventional pieces with eternal elegance.

Lineare 1

**Amidst** 

Candid Unit

Cabinets, consoles or units not just quench the need for storage but also elevate and enhance any given setting

Highlander Range Unit