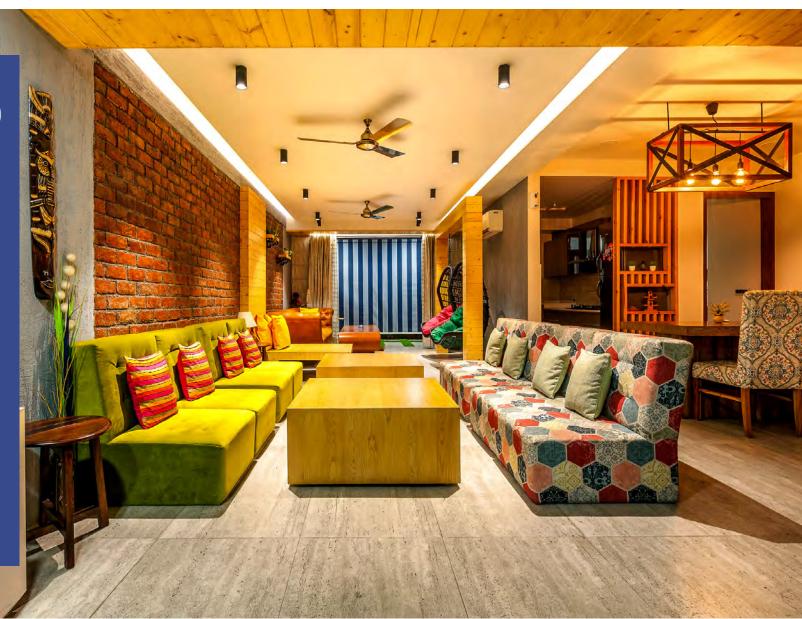

# THE WEEKEND GETAWAY

The weekend getaway was designed for a family which loves hosting and toasting. The 3 bedroom apartment was turned into 2 bedrooms apartment with huge lounge, a bar space, an open plan kitchen and a cosy dining space. The lounge is an inviting space with an assorted seating ranging from the quintessential chesterfield sofa to swings for the enthusiastic lot.

A cosy walk in bar was tucked in one corner near the master bedroom. A splash of green was added in form of creepers running over solid wood beams. Bespoke bar counter and unit were designed to make it a fully functional space perfect for hosting a small gathering.

The cosy terrace is a ideal place to host get togethers. Turfed flooring, ipe cladding on walls and a customized pergola make this terrace a perfect place to unwind.