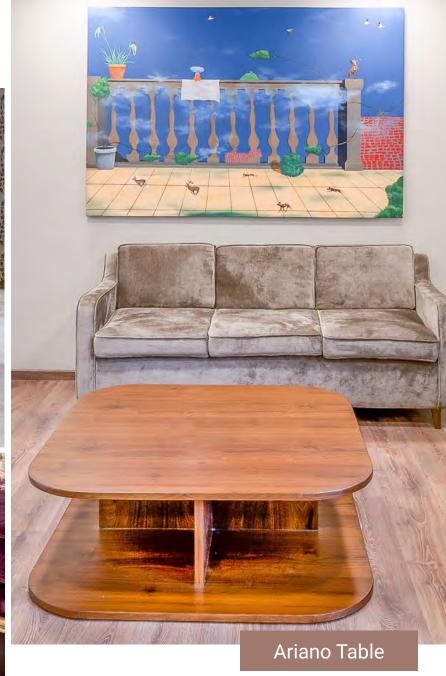

## #Tables

From a sleek corian top mid centuary modern dining table to a center table with fumed gold metal base, here at Spine we experiment with lines, materials, forms- accents and elements that add understated sophistication.

Biere Table

Our designs boast of a wide range which can perfectly fit in a variety of spaces.

Anarch Table

**Gautier Table** 