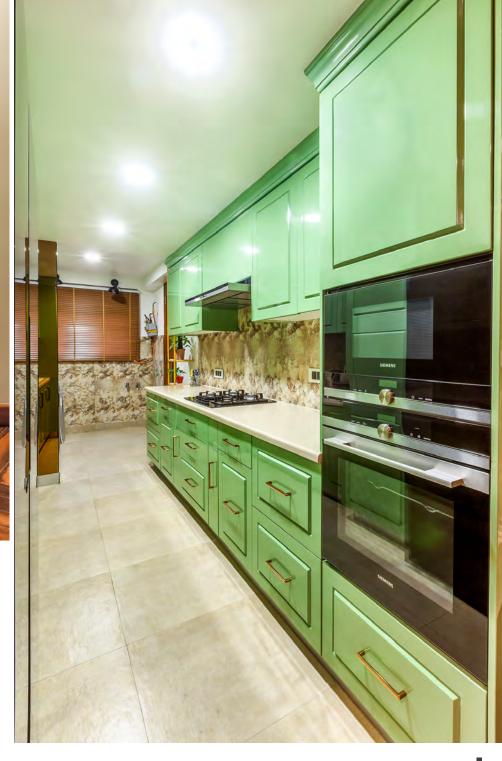

'Nothing brings people together like good food '. And so we designed this kitchen, breaking the usuals of wooden and neutral tones. A bold monochromatic olive green kitchen with hints of rose gold , full height cabinetry and intricate cornices to add an old world charm .

Timeless solid teak wood shutters are used alongside olive green tone to create a streamlined and elegant looking kitchen