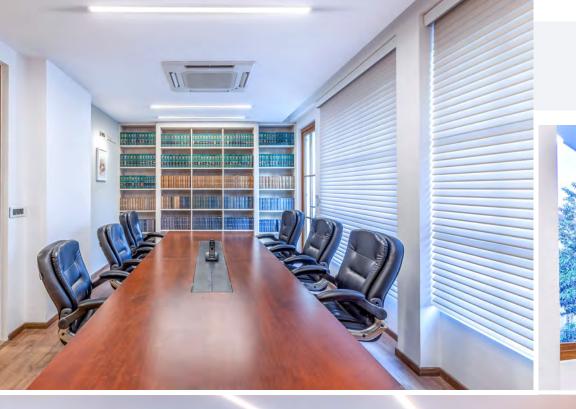

## SPEAKING OF ELEGANCE & SIMPLICITY

This 3 storey building was structurally modified and completely remodeled into an elegant, simple and contemporary office for a Senior Advocate. It earlier existed with smaller rooms which lent a cluttered look to the space. The walls were broken down to give even and interrupted spaces, visually connected to each other. The ground floor boasts of an inviting reception and waiting lounge and open discussion zone, seamlessly attached to the lounge.

room. A sleek sliding & folding partition cordons of the conference room from the informal meeting room which together become one space for bigger meetings. There is an L shaped cabin for the associates supporting a more open and inclusive work environment.

Each space has a uniquely designed bookshelf, complementing the setup and decor of the space .

The master chamber is located on the second floor.

Since the client also emphasized on a naturally ventilated space, there were big windows planned on all floors with abundant use of glass. These give all the chambers an exterior view while keeping things bright.