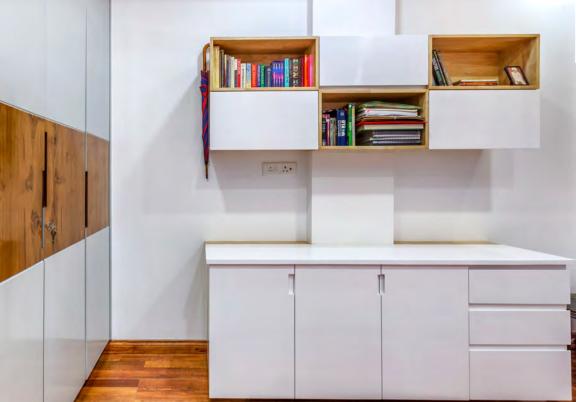

Each space has a uniquely designed bookshelf, complementing the setup and decor of the space .

The master chamber is located on the second floor.

Since the client also emphasized on a naturally ventilated space, there were big windows planned on all floors with abundant use of glass. These give all the chambers an exterior view while keeping things bright.