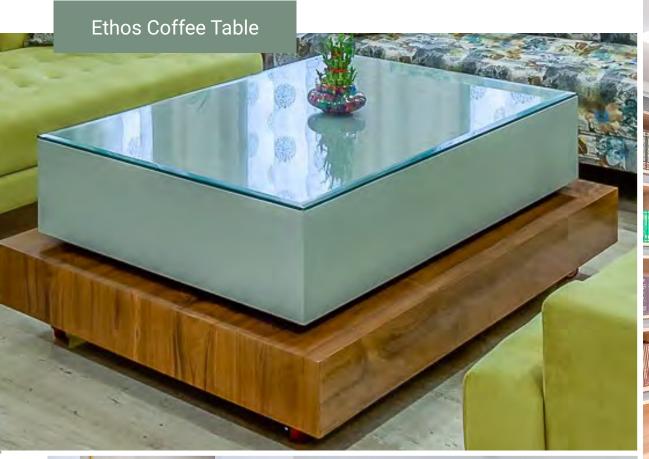

## #Tables

From a sleek corian top mid centuary modern dining table to a center table with fumed gold metal base, here at Spine we experiment with lines, materials, forms- accents and elements that add understated sophistication.