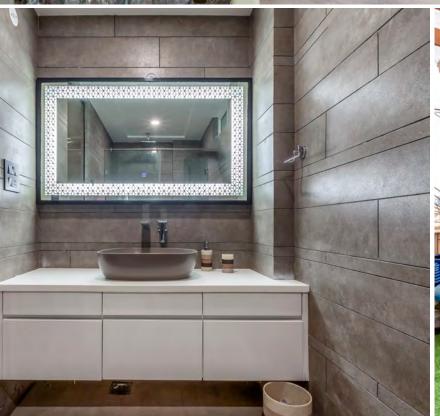

An expansive bathroom with a crisp corian top housing 'his' and 'her' basin. The walls are cladded in hand cut hexagonal tiles. Diagonally opposite to the built in jacuzzi is a wall hung LED screen to enhance the overall experience.