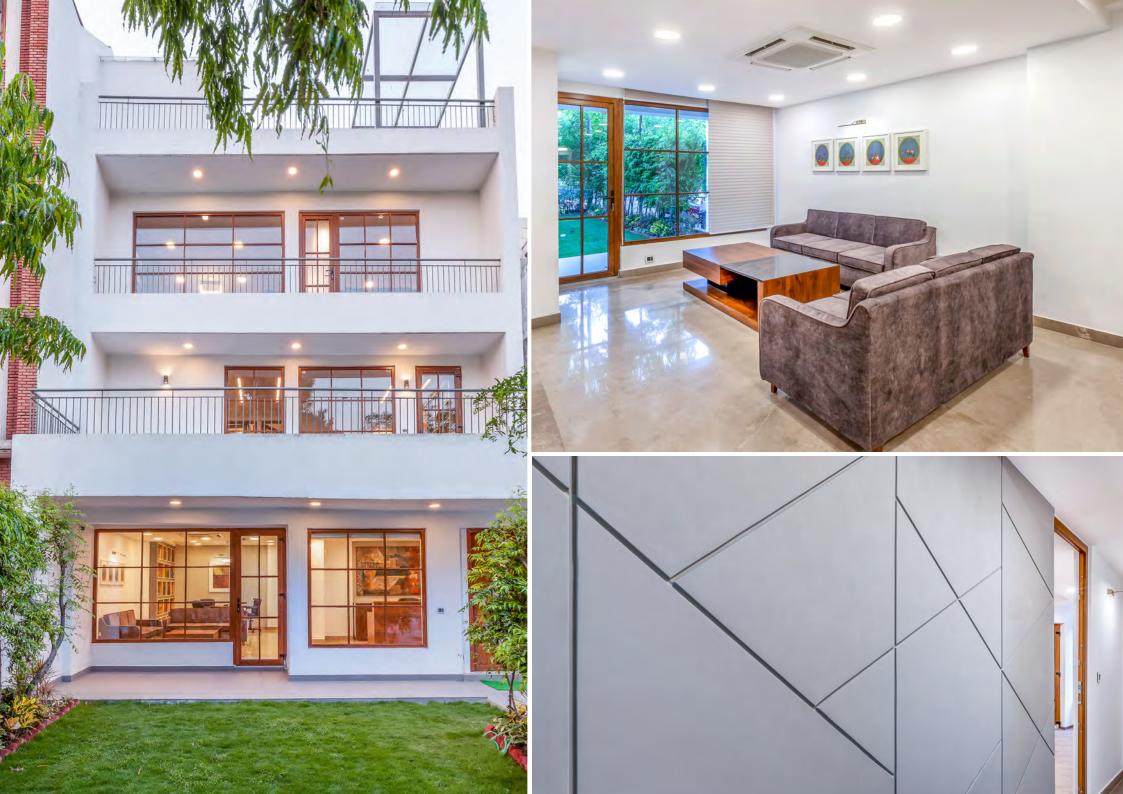

## SPEAKING OF ELEGANCE & SIMPLICITY

This 3 storey building was structurally modified and completely remodeled into an elegant, simple and contemporary office for a Senior Advocate. It earlier existed with smaller rooms which lent a cluttered look to the space. The walls were broken down to give even and interrupted spaces, visually connected to each other. The ground floor boasts of an inviting reception and waiting lounge and open discussion zone, seamlessly attached to the lounge.

Each space has a uniquely designed bookshelf, complementing the setup and decor of the space .

The master chamber is located on the second floor.

Since the client also emphasized on a naturally ventilated space, there were big windows planned on all floors with abundant use of glass. These give all the chambers an exterior view while keeping things bright.