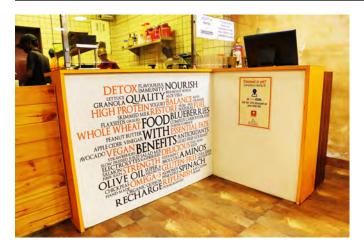

# SERVE WITH ADULATION

500 sq.ft / 30 Days

Cafe Club Road, Punjabi Bagh

Design consultation; Complete fitouts; Execution