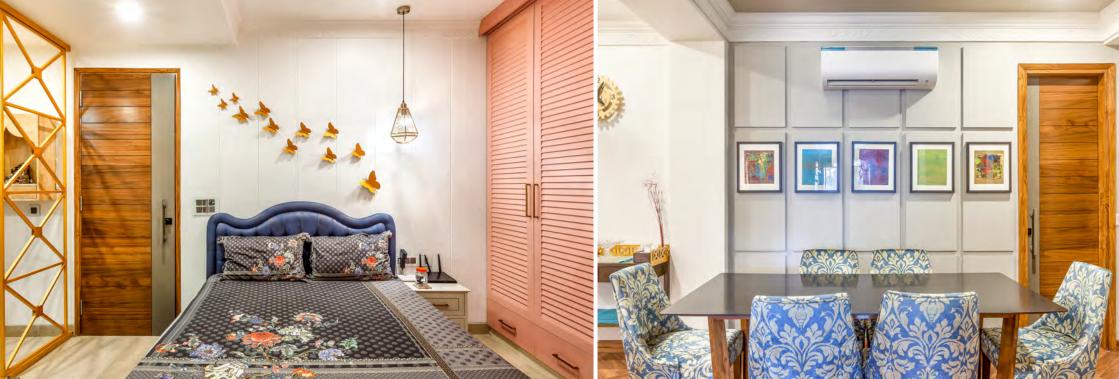

The daughter's room was done in hues of green with incorporation of floral motifs through wall features and soft furnishings to give a fresh and playful look. A raised sit out area was created in the corner with full height glazed windows.