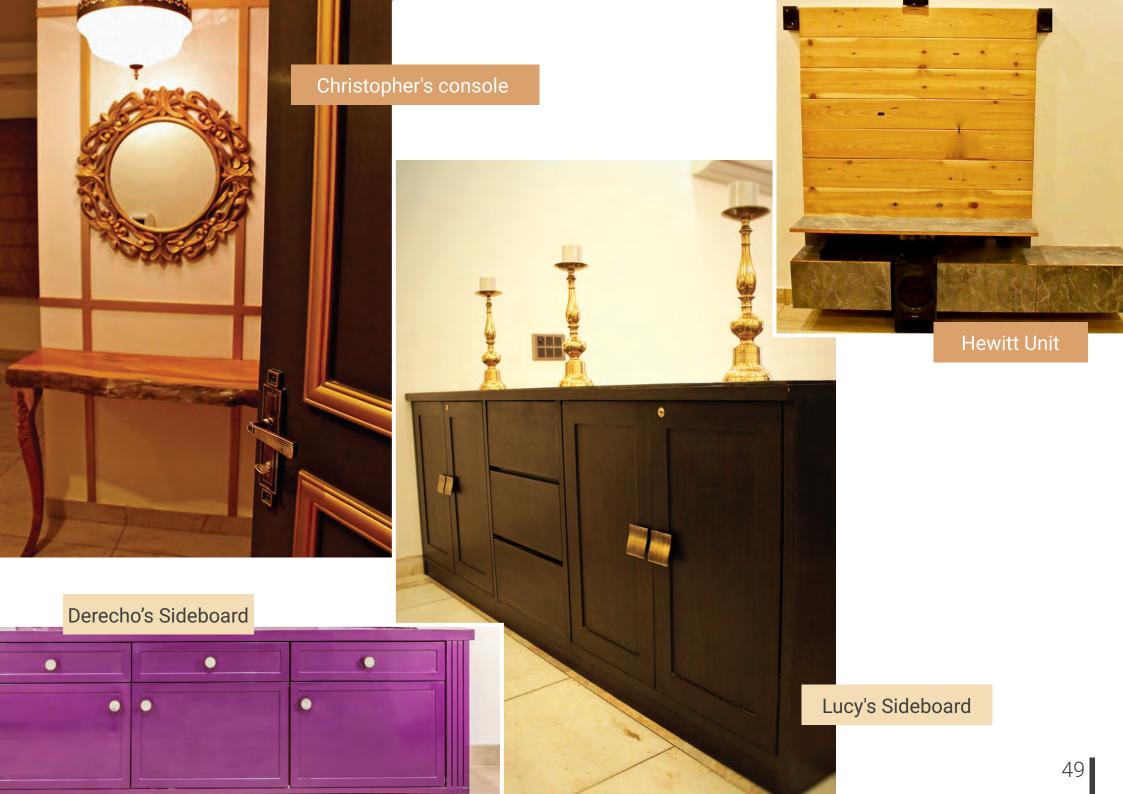

# #Cabinets & Bookcases

Offering a wide range of bespoke solution for all kinds of cabinets and bookcases.

These range from linear forms in high gloss finish to the conventional pieces with eternal elegance.

Lineare 1

**Amidst** 

Candid Unit

Cabinets, consoles or units not just quench the need for storage but also elevate and enhance any given setting

Highlander Range Unit