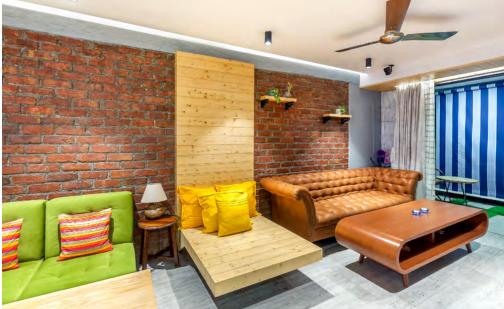

# THE WEEKEND GETAWAY

The weekend getaway was designed for a family which loves hosting and toasting. The 3 bedroom apartment was turned into 2 bedrooms apartment with huge lounge, a bar space, an open plan kitchen and a cosy dining space. The lounge is an inviting space with an assorted seating ranging from the quintessential chesterfield sofa to swings for the enthusiastic lot.