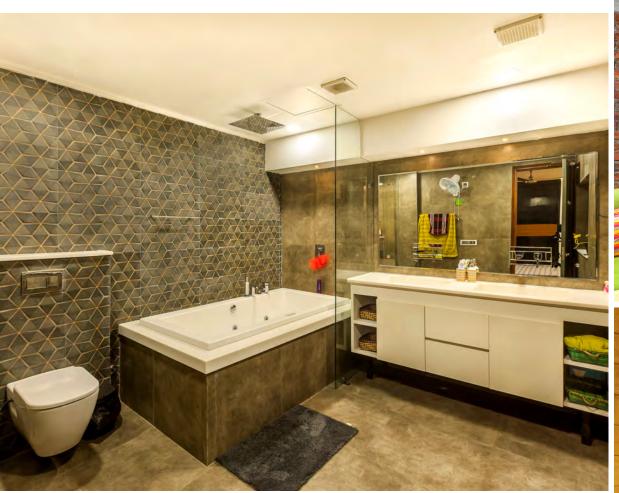

An expansive bathroom with a crisp corian top housing 'his' and 'her' basin. The walls are cladded in hand cut hexagonal tiles. Diagonally opposite to the built in jacuzzi is a wall hung LED screen to enhance the overall experience.