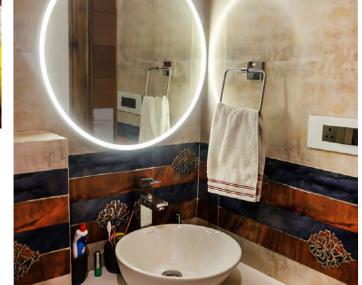

An expansive bathroom with a crisp corian top housing 'his' and 'her' basin. The walls are cladded in hand cut hexagonal tiles. Diagonally opposite to the built in jacuzzi is a wall hung LED screen to enhance the overall experience.