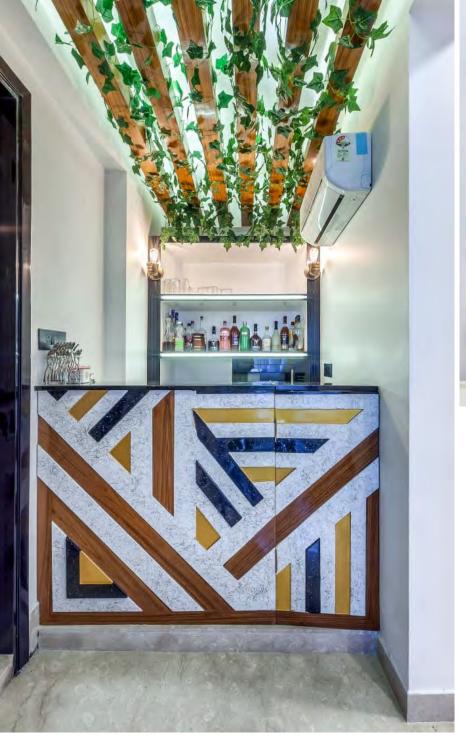

A cosy walk in bar was tucked in one corner near the master bedroom. A splash of green was added in form of creepers running over solid wood beams. Bespoke bar counter and unit were designed to make it a fully functional space perfect for hosting a small gathering.