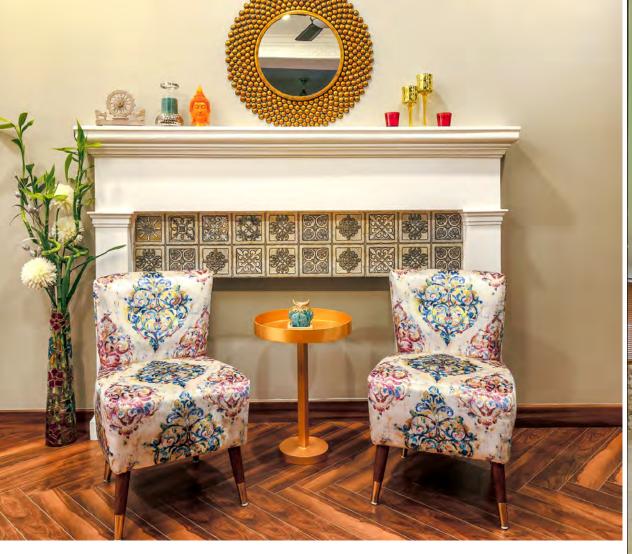

Intricate cornices, earthy flooring, bold color palettes and patterns and offbeat tones for woodwork were brought together to transform this 3 bedroom apartment into a true Parisian delight. Special attention was given to the detailing of all furniture pieces which were a concoction of various styles such as sofa in limed oak finish, coffee table in rustic gold finish, grandma's crockery unit and a sleek corian top dining table.