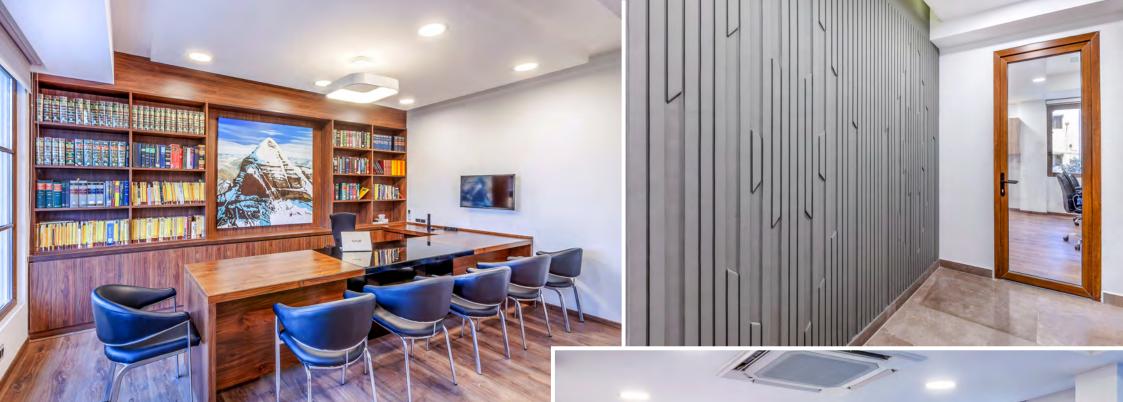

## SPEAKING OF ELEGANCE & SIMPLICITY

This 3 storey building was structurally modified and completely remodeled into an elegant, simple and contemporary office for a Senior Advocate. It earlier existed with smaller rooms which lent a cluttered look to the space. The walls were broken down to give even and interrupted spaces, visually connected to each other. The ground floor boasts of an inviting reception and waiting lounge and open discussion zone, seamlessly attached to the lounge.

room. A sleek sliding & folding partition cordons of the conference room from the informal meeting room which together become one space for bigger meetings. There is an L shaped cabin for the associates supporting a more open and inclusive work environment.

Each space has a uniquely designed bookshelf, complementing the setup and decor of the space .

The master chamber is located on the second floor.

Since the client also emphasized on a naturally ventilated space, there were big windows planned on all floors with abundant use of glass. These give all the chambers an exterior view while keeping things bright.