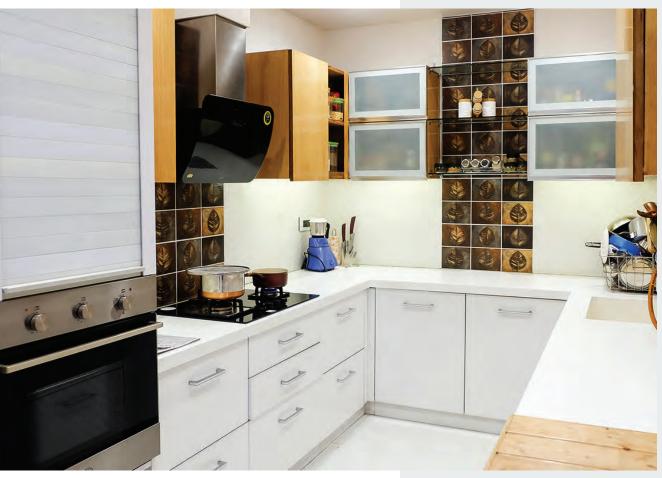

'Nothing brings people together like good food '. And so we designed this kitchen, breaking the usuals of wooden and neutral tones. A bold monochromatic olive green kitchen with hints of rose gold , full height cabinetry and intricate cornices to add an old world charm .

Timeless solid teak wood shutters are used alongside olive green tone to create a streamlined and elegant looking kitchen