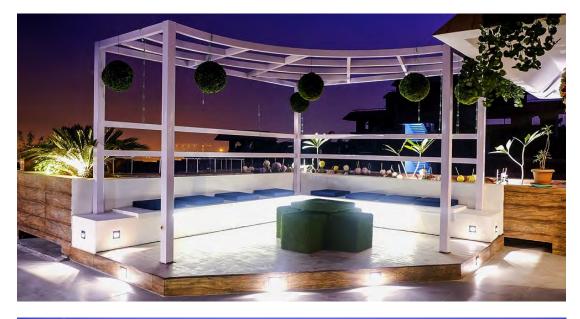

The cosy terrace is a ideal place to host get togethers. Turfed flooring, ipe cladding on walls and a customized pergola make this terrace a perfect place to unwind.