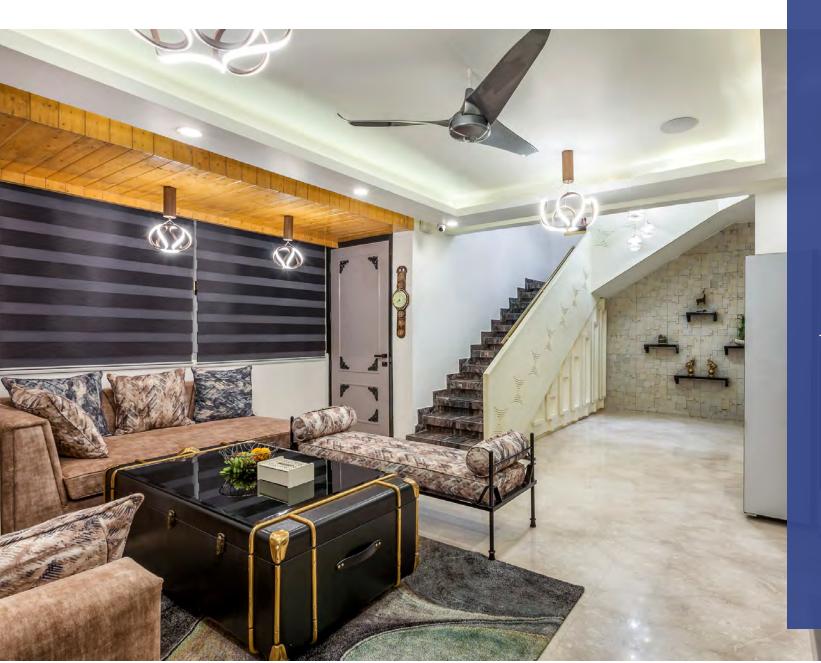

# THE ECLECTIC HAVEN

A fusion of styles, materials, textures and colors completes this eclectic haven. A template of grey, black and gold was created for the entire house which were incorporated in members such as doors, wall features, storage units and furniture. The corian backlit railing with gold plated hand rail is an eye catching feature of the house.

A cosy walk in bar was tucked in one corner near the master bedroom. A splash of green was added in form of creepers running over solid wood beams. Bespoke bar counter and unit were designed to make it a fully functional space perfect for hosting a small gathering.