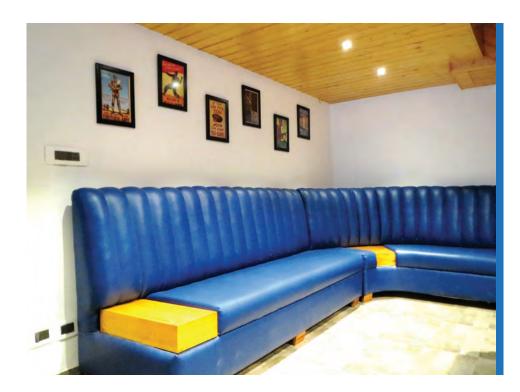

## RETAIL

A transition into the english taverns with a leisurely and unwinding feel.

A cool color palette of blue and grey was used with pine woods to add to the look of quintessential english interiors.