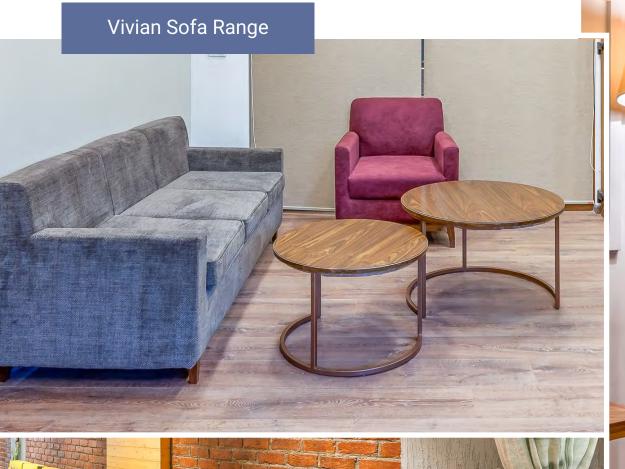

## **#Sofas**

Sofas play a crucial role in defining the palette of any space. Various looks and ambiances can be created by merely playing with the materials, forms, structure, leg details and upholstery patterns.