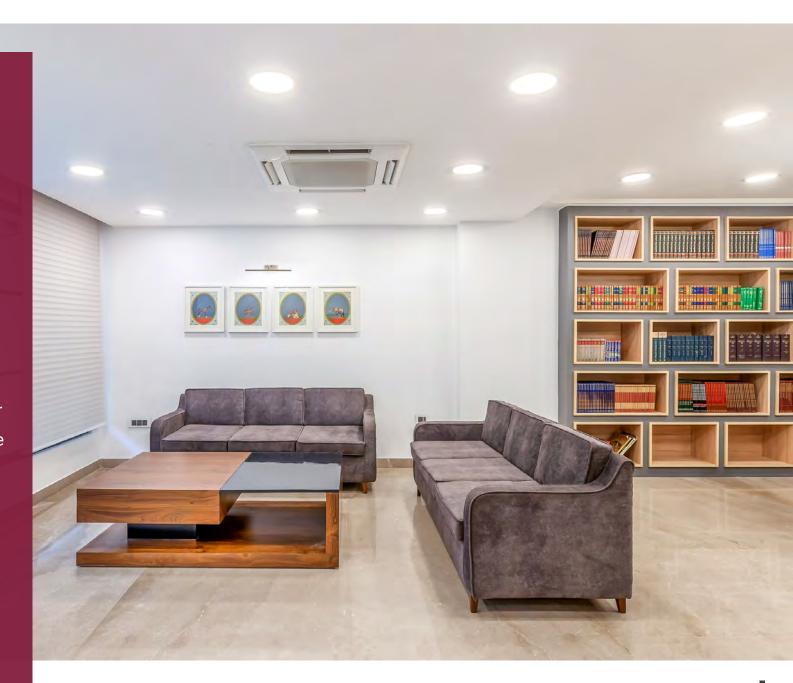

## SPEAKING OF ELEGANCE & SIMPLICITY

This 3 storey building was structurally modified and completely remodeled into an elegant, simple and contemporary office for a Senior Advocate. It earlier existed with smaller rooms which lent a cluttered look to the space. The walls were broken down to give even and interrupted spaces, visually connected to each other. The ground floor boasts of an inviting reception and waiting lounge and open discussion zone, seamlessly attached to the lounge.

room. A sleek sliding & folding partition cordons of the conference room from the informal meeting room which together become one space for bigger meetings. There is an L shaped cabin for the associates supporting a more open and inclusive work environment.

Each space has a uniquely designed bookshelf, complementing the setup and decor of the space .

The master chamber is located on the second floor.

Since the client also emphasized on a naturally ventilated space, there were big windows planned on all floors with abundant use of glass. These give all the chambers an exterior view while keeping things bright.