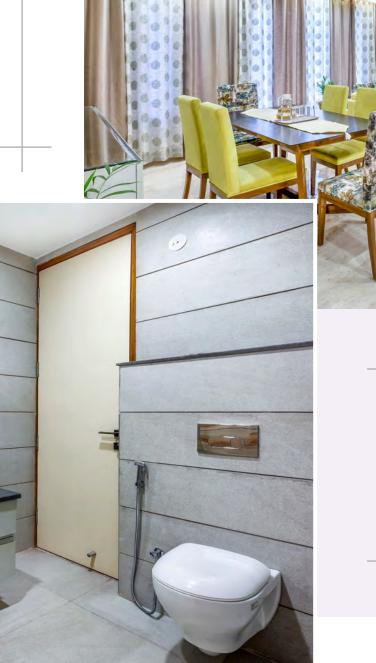

An expansive bathroom with a crisp corian top housing 'his' and 'her' basin. The walls are cladded in hand cut hexagonal tiles. Diagonally opposite to the built in jacuzzi is a wall hung LED screen to enhance the overall experience.

A playful experiment with materials, finishes, textures and patterns translated into a unique and luxurious space which won much appreciation from our clients.

The bathroom walls are cladded with cement finish rustic tiles juxtapositioned with wooden look tiles to create an earthy palette