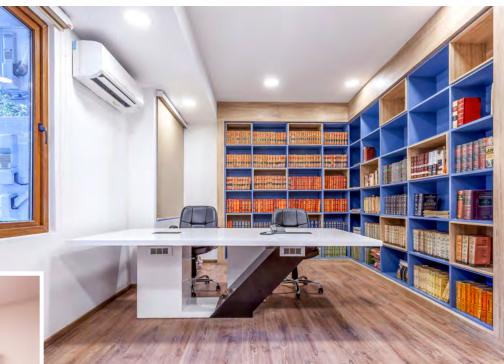

## SPEAKING OF ELEGANCE & SIMPLICITY

This 3 storey building was structurally modified and completely remodeled into an elegant, simple and contemporary office for a Senior Advocate. It earlier existed with smaller rooms which lent a cluttered look to the space. The walls were broken down to give even and interrupted spaces, visually connected to each other. The ground floor boasts of an inviting reception and waiting lounge and open discussion zone, seamlessly attached to the lounge.

Each space has a uniquely designed bookshelf, complementing the setup and decor of the space .

The master chamber is located on the second floor.

Since the client also emphasized on a naturally ventilated space, there were big windows planned on all floors with abundant use of glass. These give all the chambers an exterior view while keeping things bright.