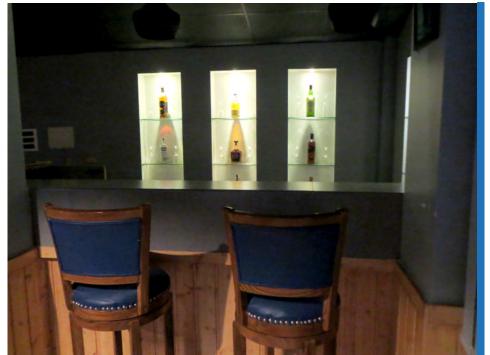

A cosy walk in bar was tucked in one corner near the master bedroom. A splash of green was added in form of creepers running over solid wood beams. Bespoke bar counter and unit were designed to make it a fully functional space perfect for hosting a small gathering.