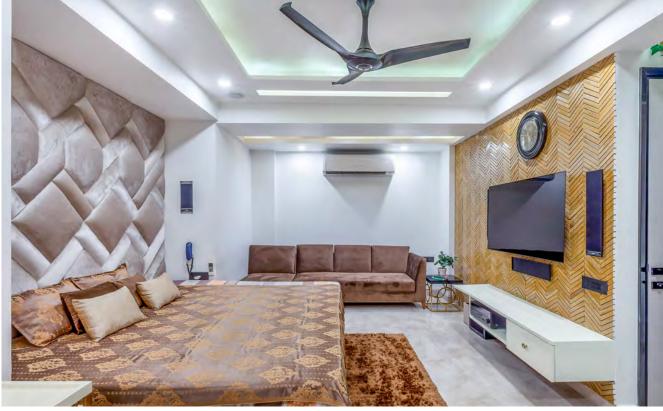

# THE ECLECTIC HAVEN

A fusion of styles, materials, textures and colors completes this eclectic haven. A template of grey, black and gold was created for the entire house which were incorporated in members such as doors, wall features, storage units and furniture. The corian backlit railing with gold plated hand rail is an eye catching feature of the house.