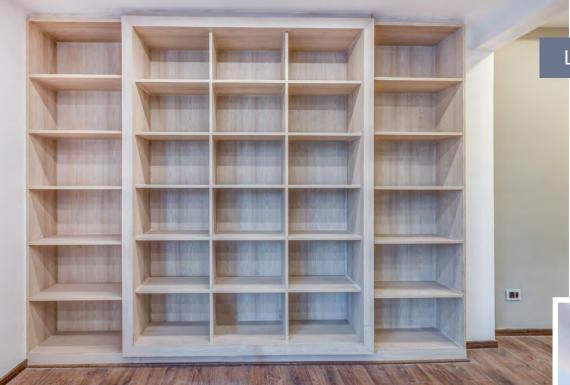

# #Cabinets & Bookcases

Offering a wide range of bespoke solution for all kinds of cabinets and bookcases.

These range from linear forms in high gloss finish to the conventional pieces with eternal elegance.

### Lineare 2

Bookcases - The 'Lineare ' is our playful experiment with straight lines . A little detail and mix of hues has added a new dimension to the conventional linear bookshelves