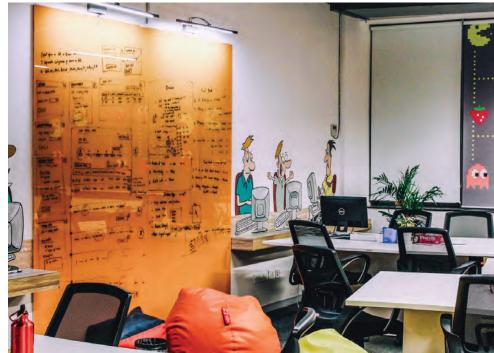

## PLAYFUL AT OFFICE

3000 sq. ft / 40 Days Gurgaon

Conceptualization; Thematic design elements and wall treatment; Color schemes; Material selection

The brief shared was to create an inviting workplace which has ample interactive elements and spaces for brainstorming sessions. The brand colors were