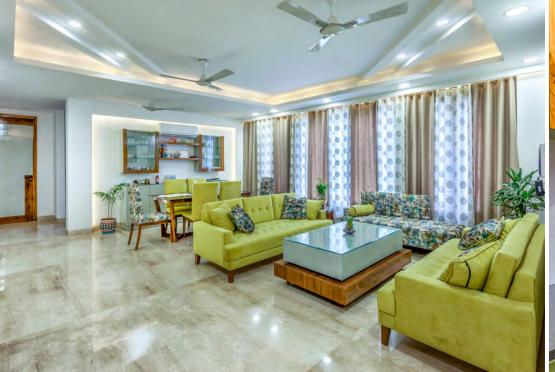

# THE WEEKEND GETAWAY

The weekend getaway was designed for a family which loves hosting and toasting. The 3 bedroom apartment was turned into 2 bedrooms apartment with huge lounge, a bar space, an open plan kitchen and a cosy dining space. The lounge is an inviting space with an assorted seating ranging from the quintessential chesterfield sofa to swings for the enthusiastic lot.