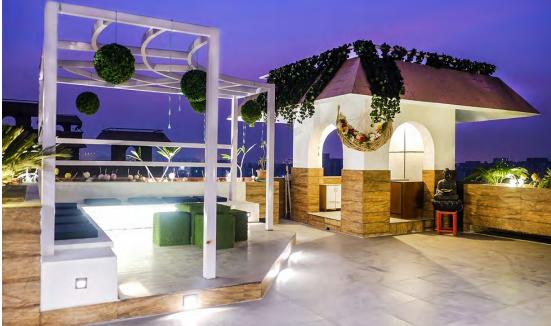

The cosy terrace is a ideal place to host get togethers. Turfed flooring, ipe cladding on walls and a customized pergola make this terrace a perfect place to unwind.