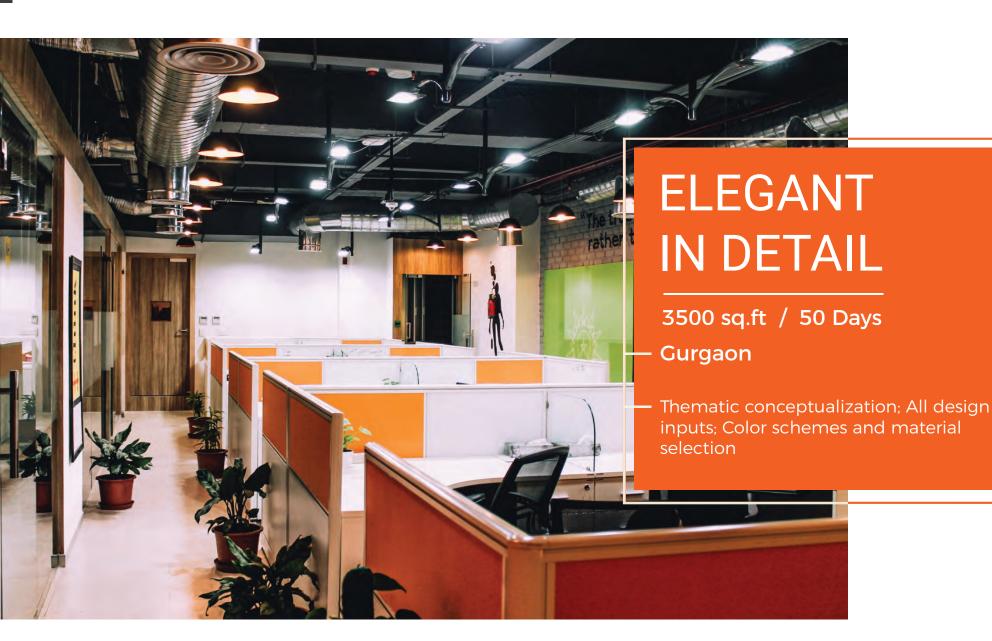

## PLAYFUL AT OFFICE

3000 sq. ft / 40 Days Gurgaon

Conceptualization; Thematic design elements and wall treatment; Color schemes; Material selection

The brief shared was to create an inviting workplace which has ample interactive elements and spaces for brainstorming sessions. The brand colors were