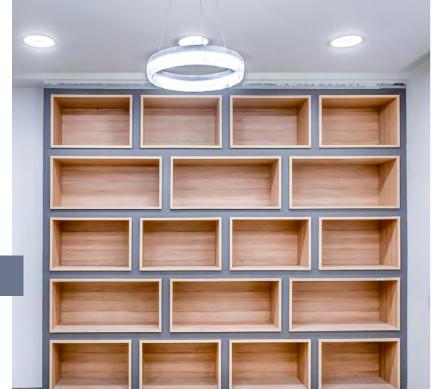

# #Cabinets & Bookcases

Offering a wide range of bespoke solution for all kinds of cabinets and bookcases.

These range from linear forms in high gloss finish to the conventional pieces with eternal elegance.

### Lineare 2

Bookcases - The 'Lineare ' is our playful experiment with straight lines . A little detail and mix of hues has added a new dimension to the conventional linear bookshelves