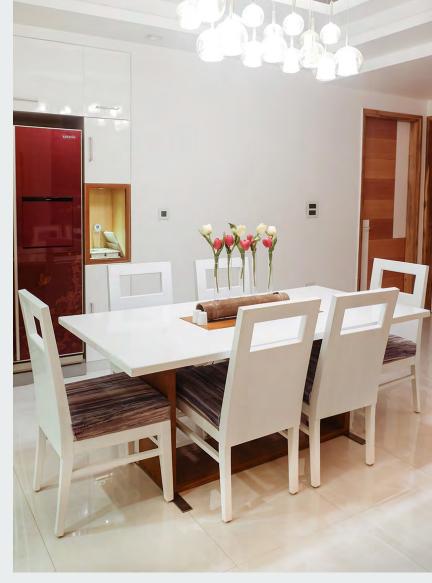

# THE WEEKEND GETAWAY

The weekend getaway was designed for a family which loves hosting and toasting. The 3 bedroom apartment was turned into 2 bedrooms apartment with huge lounge, a bar space, an open plan kitchen and a cosy dining space. The lounge is an inviting space with an assorted seating ranging from the quintessential chesterfield sofa to swings for the enthusiastic lot.