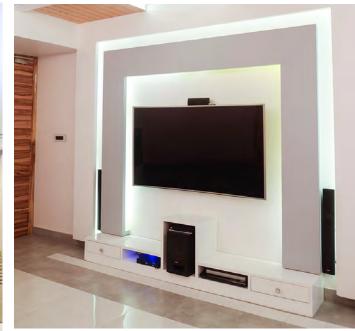

An expansive bathroom with a crisp corian top housing 'his' and 'her' basin. The walls are cladded in hand cut hexagonal tiles. Diagonally opposite to the built in jacuzzi is a wall hung LED screen to enhance the overall experience.