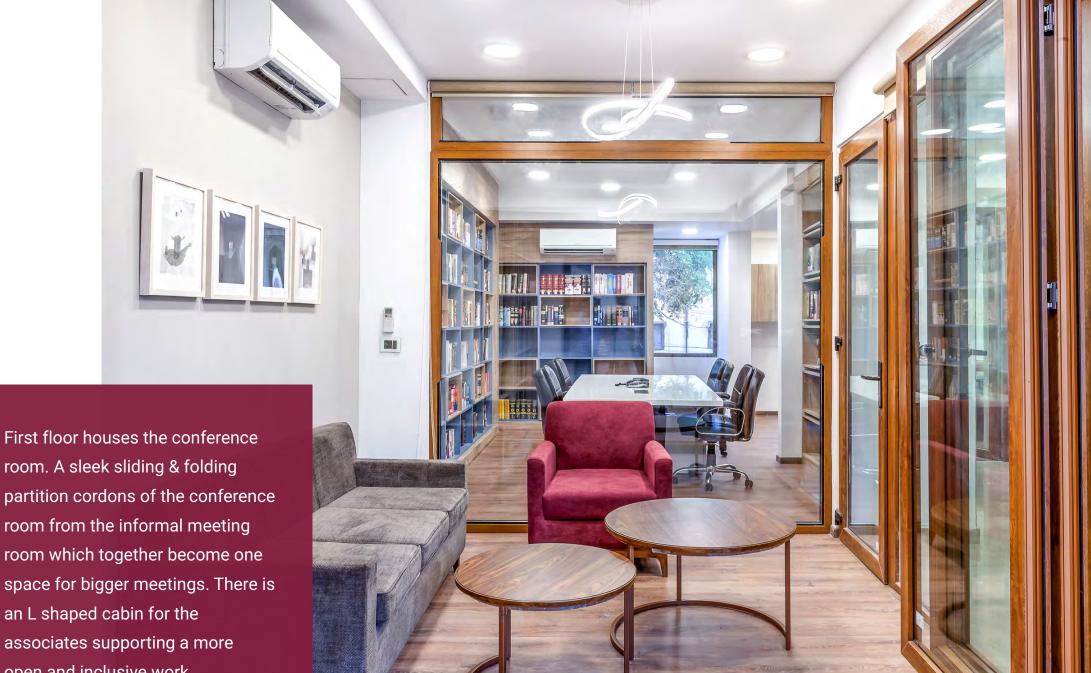

## SPEAKING OF ELEGANCE & SIMPLICITY

This 3 storey building was structurally modified and completely remodeled into an elegant, simple and contemporary office for a Senior Advocate. It earlier existed with smaller rooms which lent a cluttered look to the space. The walls were broken down to give even and interrupted spaces, visually connected to each other. The ground floor boasts of an inviting reception and waiting lounge and open discussion zone, seamlessly attached to the lounge.

room. A sleek sliding & folding partition cordons of the conference room from the informal meeting room which together become one space for bigger meetings. There is an L shaped cabin for the associates supporting a more open and inclusive work environment.

Each space has a uniquely designed bookshelf, complementing the setup and decor of the space .

The master chamber is located on the second floor.

Since the client also emphasized on a naturally ventilated space, there were big windows planned on all floors with abundant use of glass. These give all the chambers an exterior view while keeping things bright.