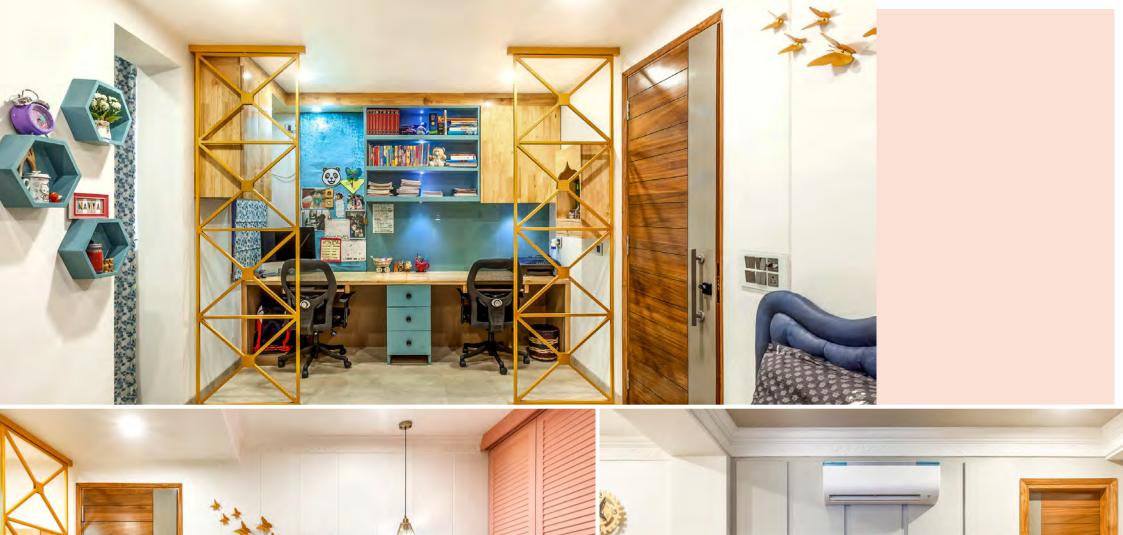

The daughter's room was done in hues of green with incorporation of floral motifs through wall features and soft furnishings to give a fresh and playful look. A raised sit out area was created in the corner with full height glazed windows.