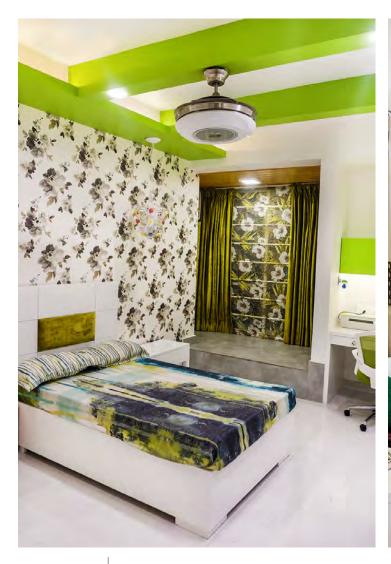

The daughter's room was done in hues of green with incorporation of floral motifs through wall features and soft furnishings to give a fresh and playful look. A raised sit out area was created in the corner with full height glazed windows.