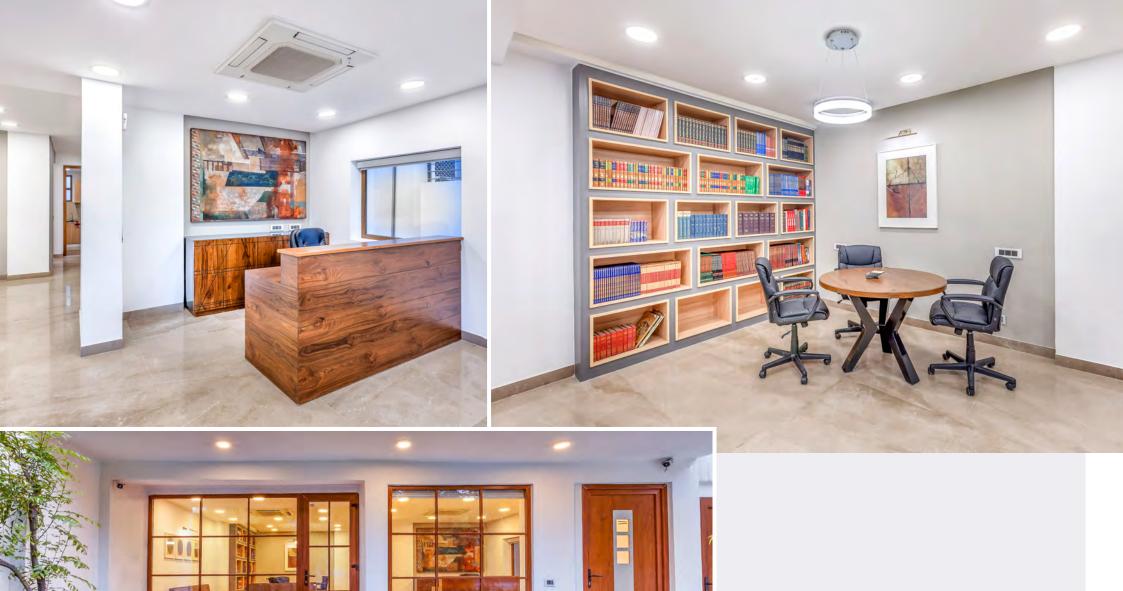

## SPEAKING OF ELEGANCE & SIMPLICITY

This 3 storey building was structurally modified and completely remodeled into an elegant, simple and contemporary office for a Senior Advocate. It earlier existed with smaller rooms which lent a cluttered look to the space. The walls were broken down to give even and interrupted spaces, visually connected to each other. The ground floor boasts of an inviting reception and waiting lounge and open discussion zone, seamlessly attached to the lounge.

room. A sleek sliding & folding partition cordons of the conference room from the informal meeting room which together become one space for bigger meetings. There is an L shaped cabin for the associates supporting a more open and inclusive work environment.

Each space has a uniquely designed bookshelf, complementing the setup and decor of the space .

The master chamber is located on the second floor.

Since the client also emphasized on a naturally ventilated space, there were big windows planned on all floors with abundant use of glass. These give all the chambers an exterior view while keeping things bright.