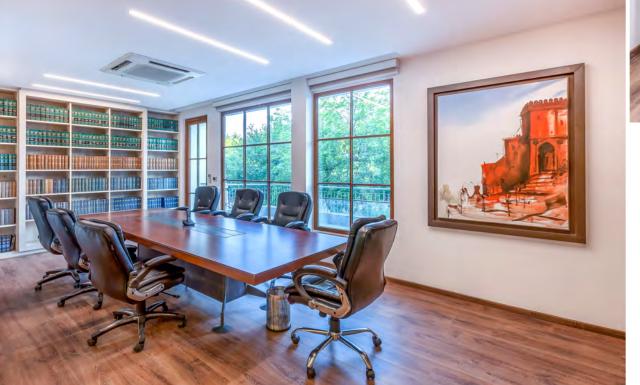

## SPEAKING OF ELEGANCE & SIMPLICITY

This 3 storey building was structurally modified and completely remodeled into an elegant, simple and contemporary office for a Senior Advocate. It earlier existed with smaller rooms which lent a cluttered look to the space. The walls were broken down to give even and interrupted spaces, visually connected to each other. The ground floor boasts of an inviting reception and waiting lounge and open discussion zone, seamlessly attached to the lounge.

room. A sleek sliding & folding partition cordons of the conference room from the informal meeting room which together become one space for bigger meetings. There is an L shaped cabin for the associates supporting a more open and inclusive work environment.

Each space has a uniquely designed bookshelf, complementing the setup and decor of the space .

The master chamber is located on the second floor.

Since the client also emphasized on a naturally ventilated space, there were big windows planned on all floors with abundant use of glass. These give all the chambers an exterior view while keeping things bright.