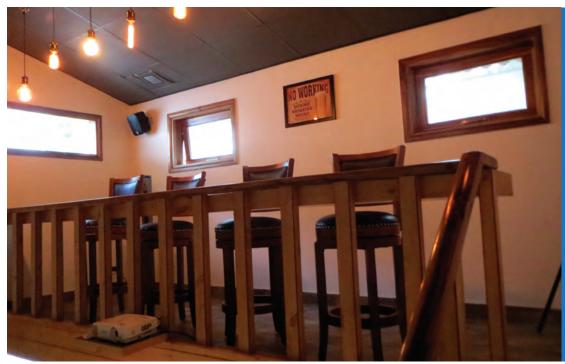

## RETAIL

A transition into the english taverns with a leisurely and unwinding feel.

A cool color palette of blue and grey was used with pine woods to add to the look of quintessential english interiors.