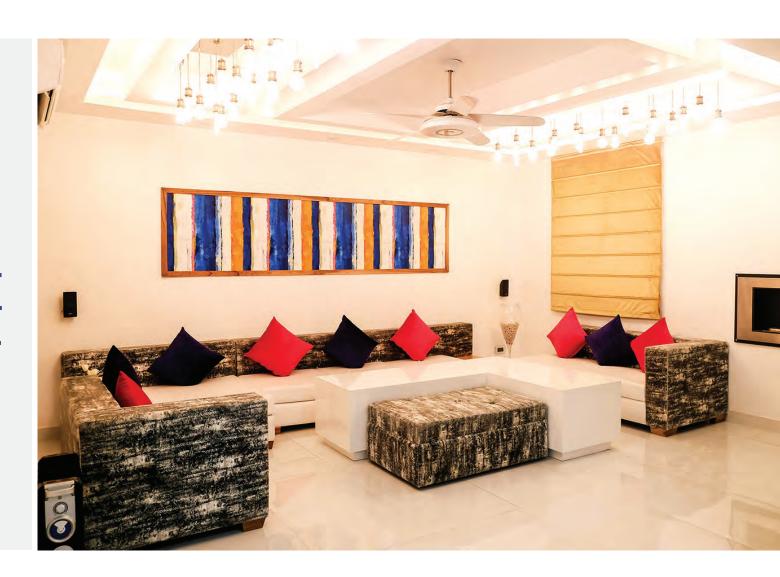

# THE WEEKEND GETAWAY

The weekend getaway was designed for a family which loves hosting and toasting. The 3 bedroom apartment was turned into 2 bedrooms apartment with huge lounge, a bar space, an open plan kitchen and a cosy dining space. The lounge is an inviting space with an assorted seating ranging from the quintessential chesterfield sofa to swings for the enthusiastic lot.