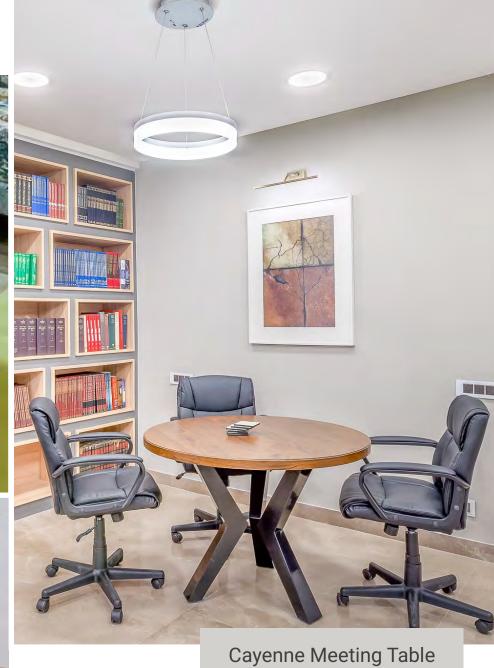

## #Tables

From a sleek corian top mid centuary modern dining table to a center table with fumed gold metal base, here at Spine we experiment with lines, materials, forms- accents and elements that add understated sophistication.