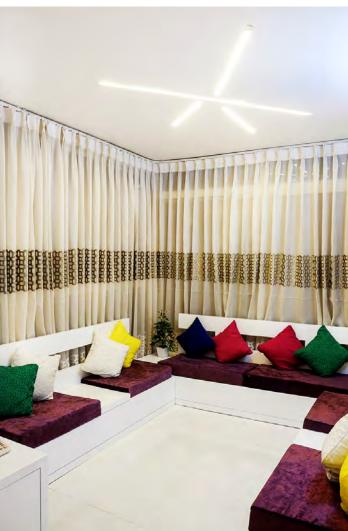

# THE WEEKEND GETAWAY

The weekend getaway was designed for a family which loves hosting and toasting. The 3 bedroom apartment was turned into 2 bedrooms apartment with huge lounge, a bar space, an open plan kitchen and a cosy dining space. The lounge is an inviting space with an assorted seating ranging from the quintessential chesterfield sofa to swings for the enthusiastic lot.